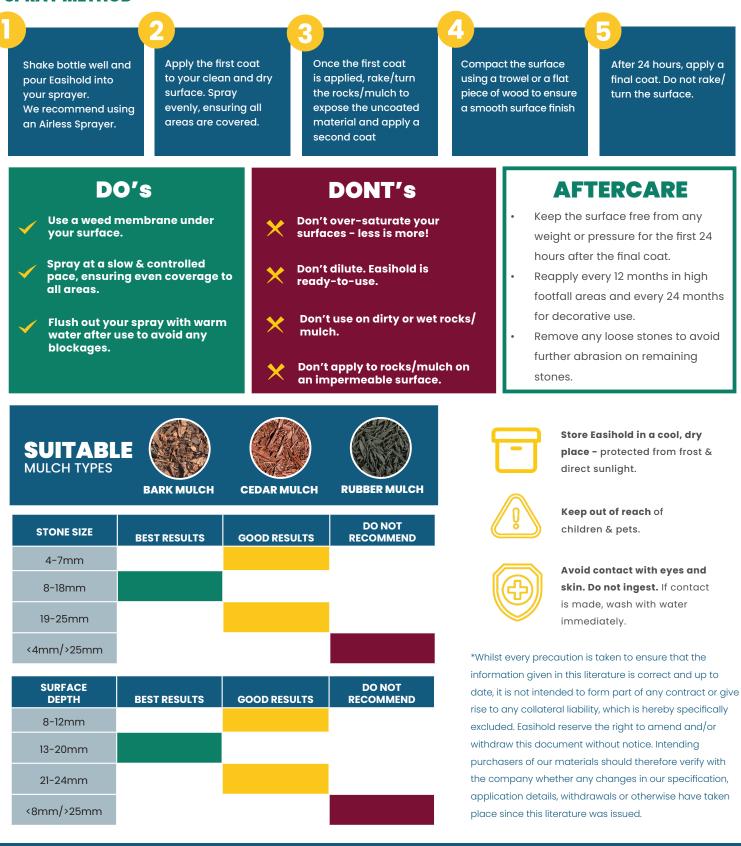

#### **SPRAY METHOD**

#### **1. SURFACE PREPARATION**

- Prepare the subbase, ensuring it is free draining underneath desired surface.
- Ensure stones/mulch is clean from dirt and debris, ensuring any contamination is removed to ensure an effective bond.
- Cover surrounding areas to protect from spillages.
- Ensure the ground is dry before application and for 72 hours after to avoid dilution/wash away of Easihold.

### 2. APPLICATION ADVICE

For new stones/mulch, we recommend to mix Easihold with the

material before installation. This can be applied at a 1:25 ratio by weight. For existing stones/mulch, we recommend the spray

application.

- Ensure you have correct tools for application method.
- Carefully follow the instructions outlined on our website.

For areas receiving foot traffic, it is imperative that the top surface is compacted to avoid protruding stones.